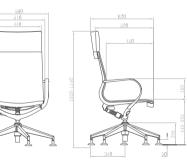

THE ULTIMATE IN SIMPLICITY



Black and white. The Mercury Wing is the ultimate in simplicity, style and quality.





# 



bartoli 🎋 design

Designed by the famous Italian design studio, Bartoli Design.







#### PRODUCT TABLE

#### Material Options and Colour Range



MP2: 3 colours

| MP2001  | MP2002 | MP2003  |
|---------|--------|---------|
| (black) | (grey) | (white) |

Frame Grev Nylon

Frame White Nylon Frame









Chair Base/Glides



Chair Base/Casters White Nylon Base/White Nylon Casters

Chair Base/Casters



Chair Base/Glides White Nylon Base/Black Fixed Glides







Chair Base/Glides Brushed and Glazed Aluminum Alloy Base/Black Nylon Casters



#### 620 440 520 450 56 б ൽ d ø ĥØ <u>Ø60 75</u> 340





### Specifications



MEDIUM BACKREST



## Overview















MC46G-921-PB-B

V-W MC46G-971-PB-L

MC46W-973-PW-L

MC64G-921-PB-B

MC64W

/ MC64G-971-PB-B

MC64W-973-PW-W

MC46G-921-PB-B



MC46W-931-PW-W





MC64G-921-PB-B

MC64W-931-PW-W