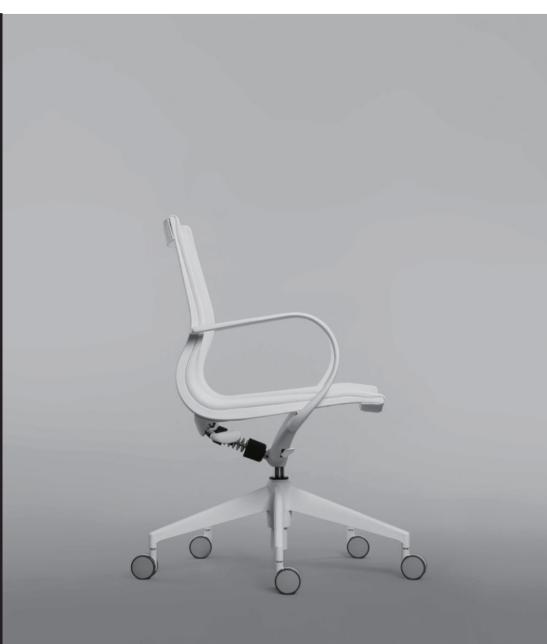

THE ULTIMATE IN SIMPLICITY

Black and white. The Mercury Wing is the ultimate in simplicity, style and quality.

### Specifications

MEDIUM BACKREST