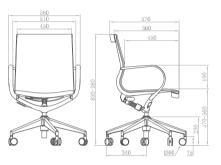

THE ULTIMATE IN SIMPLICITY



Black and white. The Mercury Wing is the ultimate in simplicity, style and quality.





# 



bartoli 🎋 design

Designed by the famous Italian design studio, Bartoli Design.







#### PRODUCT TABLE

#### Material Options and Colour Range



MP2: 3 colours

| MP2001  | MP2002 | MP2003  |
|---------|--------|---------|
| (black) | (grey) | (white) |

Frame Grev Nylon

Frame White Nylon Frame









Chair Base/Glides



Chair Base/Casters White Nylon Base/White Nylon Casters

Chair Base/Casters



Chair Base/Glides White Nylon Base/Black Fixed Glides







Chair Base/Glides Brushed and Glazed Aluminum Alloy Base/Black Nylon Casters



#### 620 440 520 450 56 б ൽ d ø ĥØ <u>Ø60 75</u> 340





### Specifications



MEDIUM BACKREST



## Overview















MC46G-921-PB-B

V-W MC46G-971-PB-L

MC46W-973-PW-L

MC64G-921-PB-B

MC64W

/ MC64G-971-PB-B

MC64W-973-PW-W

MC46G-921-PB-B



MC46W-931-PW-W





MC64G-921-PB-B

MC64W-931-PW-W