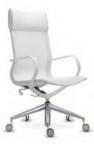

#### Material Options and Colour Range

MP2: 3 colours

| MP2001  | MP2002 | MP2003  |
|---------|--------|---------|
| (black) | (grey) | (white) |

Frame Grev Nylon

Frame White Nylon Frame

Chair Base/Glides

Chair Base/Casters White Nylon Base/White Nylon Casters

Chair Base/Casters

Chair Base/Glides White Nylon Base/Black Fixed Glides

Chair Base/Glides Brushed and Glazed Aluminum Alloy Base/Black Nylon Casters