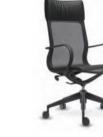

THE ULTIMATE IN SIMPLICITY



Black and white. The Mercury Wing is the ultimate in simplicity, style and quality.





# 



bartoli 🎋 design

Designed by the famous Italian design studio, Bartoli Design.







#### PRODUCT TABLE

#### Material Options and Colour Range



MP2: 3 colours

| MP2001  | MP2002 | MP2003  |
|---------|--------|---------|
| (black) | (grey) | (white) |

Frame Grev Nylon

Frame White Nylon Frame









Chair Base/Glides



Chair Base/Casters White Nylon Base/White Nylon Casters

Chair Base/Casters



Chair Base/Glides White Nylon Base/Black Fixed Glides







Chair Base/Glides Brushed and Glazed Aluminum Alloy Base/Black Nylon Casters



#### 620 440 520 450 56 б ൽ d ø ĥØ <u>Ø60 75</u> 340





### Specifications



MEDIUM BACKREST



## Overview















MC46G-921-PB-B

V-W MC46G-971-PB-L

MC46W-973-PW-L

MC64G-921-PB-B

MC64W

/ MC64G-971-PB-B

MC64W-973-PW-W

MC46G-921-PB-B



MC46W-931-PW-W





MC64G-921-PB-B

MC64W-931-PW-W