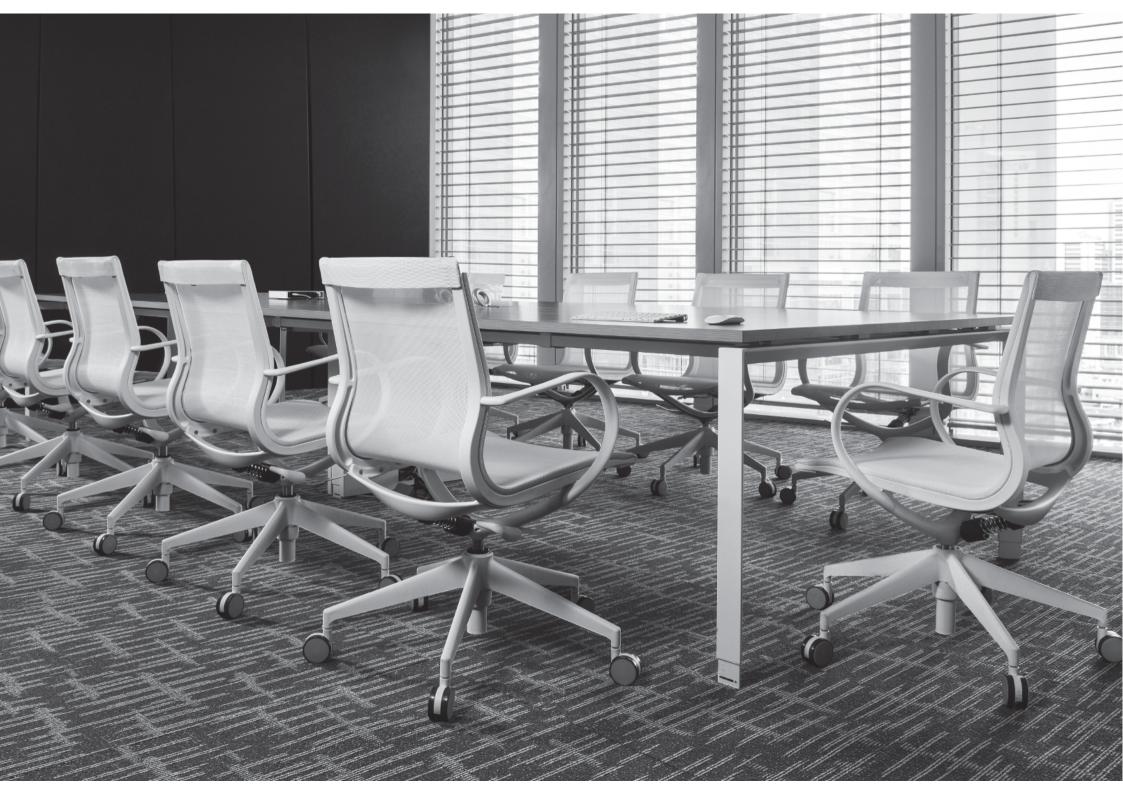

THE ULTIMATE IN SIMPLICITY

Black and white. The Mercury Wing is the ultimate in simplicity, style and quality.