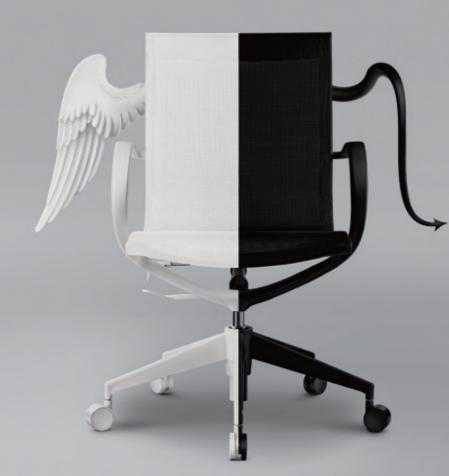

THE ULTIMATE IN SIMPLICITY

Black and white. The Mercury Wing is the ultimate in simplicity, style and quality.