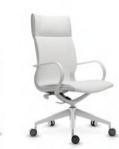

THE ULTIMATE IN SIMPLICITY

Black and white. The Mercury Wing is the ultimate in simplicity, style and quality.

## Overview

MC46G-921-PB-B

V-W MC46G-971-PB-L

MC46W-973-PW-L

MC64G-921-PB-B

MC64W

/ MC64G-971-PB-B

MC64W-973-PW-W