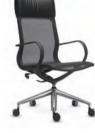

THE ULTIMATE IN SIMPLICITY

Black and white. The Mercury Wing is the ultimate in simplicity, style and quality.

# 

bartoli 🎋 design

Designed by the famous Italian design studio, Bartoli Design.