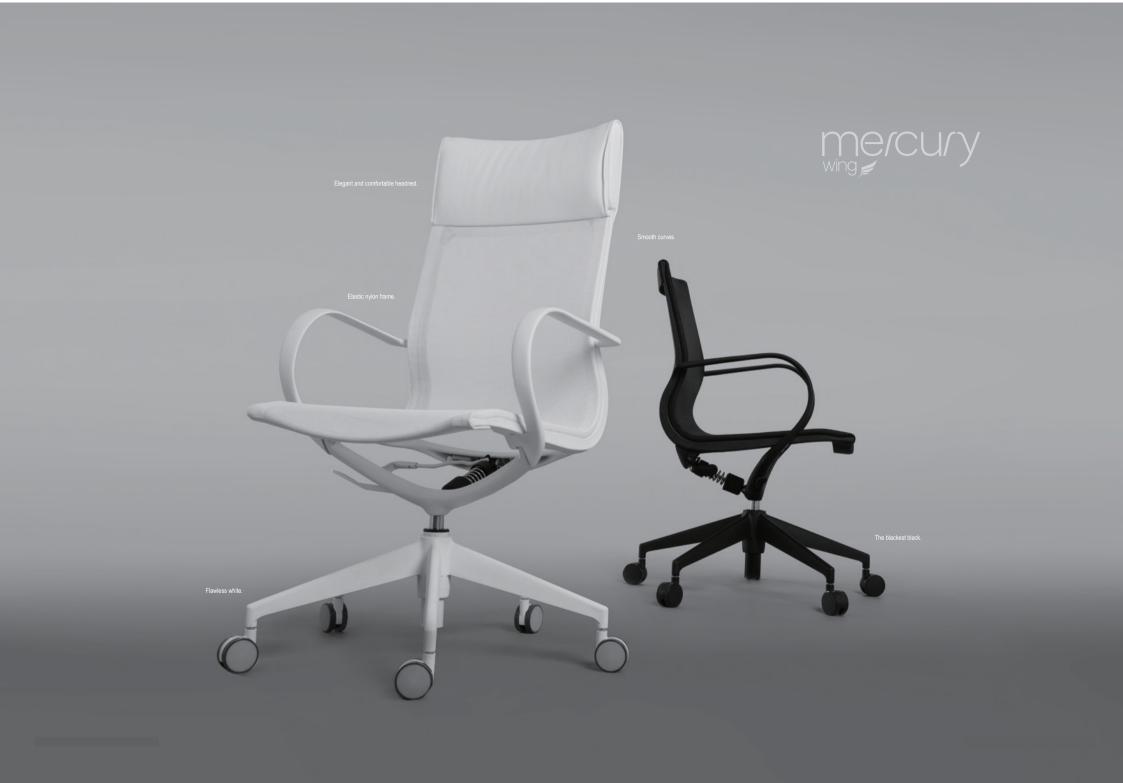

THE ULTIMATE IN SIMPLICITY

Black and white. The Mercury Wing is the ultimate in simplicity, style and quality.

# 

bartoli 🎋 design

Designed by the famous Italian design studio, Bartoli Design.