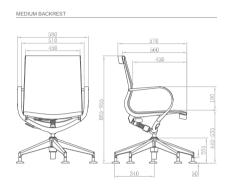

THE ULTIMATE IN SIMPLICITY



Black and white. The Mercury Wing is the ultimate in simplicity, style and quality.





# 



bartoli 🎋 design

Designed by the famous Italian design studio, Bartoli Design.







#### PRODUCT TABLE

#### Material Options and Colour Range



MP2: 3 colours

| MP2001  | MP2002 | MP2003  |
|---------|--------|---------|
| (black) | (grey) | (white) |

Frame Grev Nylon

Frame White Nylon Frame









Chair Base/Glides



Chair Base/Casters White Nylon Base/White Nylon Casters

Chair Base/Casters



Chair Base/Glides White Nylon Base/Black Fixed Glides







Chair Base/Glides Brushed and Glazed Aluminum Alloy Base/Black Nylon Casters



#### 620 440 520 450 56 б ൽ d ø ĥØ <u>Ø60 75</u> 340





### Specifications



MEDIUM BACKREST



## Overview















MC46G-921-PB-B

V-W MC46G-971-PB-L

MC46W-973-PW-L

MC64G-921-PB-B

MC64W

/ MC64G-971-PB-B

MC64W-973-PW-W

MC46G-921-PB-B



MC46W-931-PW-W





MC64G-921-PB-B

MC64W-931-PW-W