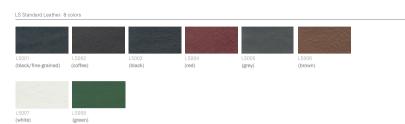

#### Material Options and Colour Range

MP2: 3 colours

| MP2001  | MP2002 | MP2003  |
|---------|--------|---------|
| (black) | (grey) | (white) |

Frame Grev Nylon

Frame White Nylon Frame

Chair Base/Glides