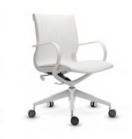

### Specifications

MEDIUM BACKREST

## Overview

MC46G-921-PB-B

V-W MC46G-971-PB-L

MC46W-973-PW-L

MC64G-921-PB-B

MC64W

/ MC64G-971-PB-B

MC64W-973-PW-W

MC46G-921-PB-B

MC46W-931-PW-W

MC64G-921-PB-B

MC64W-931-PW-W