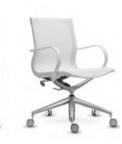

Chair Base/Casters White Nylon Base/White Nylon Casters

Chair Base/Casters

Chair Base/Glides White Nylon Base/Black Fixed Glides

Chair Base/Glides Brushed and Glazed Aluminum Alloy Base/Black Nylon Casters