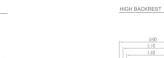

#### 620 440 520 450 56 б ൽ d ø ĥØ <u>Ø60 75</u> 340

### Specifications

MEDIUM BACKREST