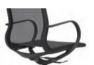

THE ULTIMATE IN SIMPLICITY

Black and white. The Mercury Wing is the ultimate in simplicity, style and quality.

# 

bartoli 🎋 design

Designed by the famous Italian design studio, Bartoli Design.