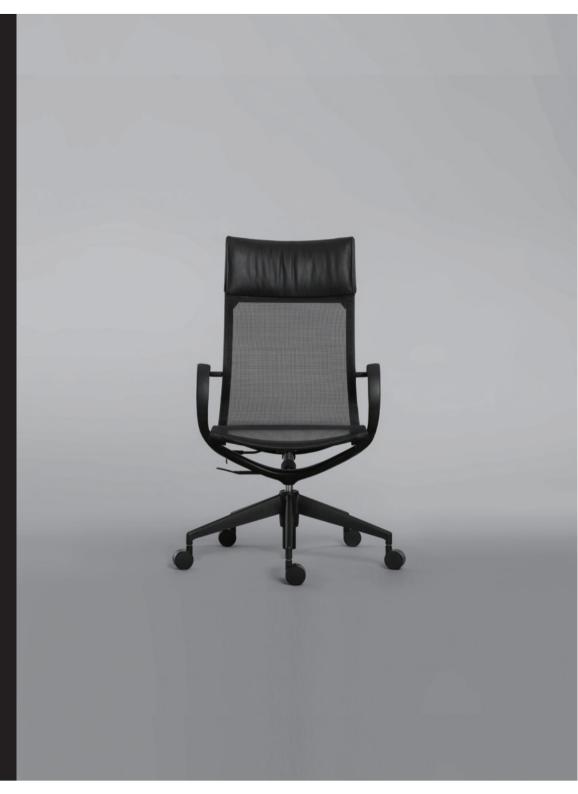

THE ULTIMATE IN SIMPLICITY

Black and white. The Mercury Wing is the ultimate in simplicity, style and quality.

# 

bartoli 🎋 design

Designed by the famous Italian design studio, Bartoli Design.