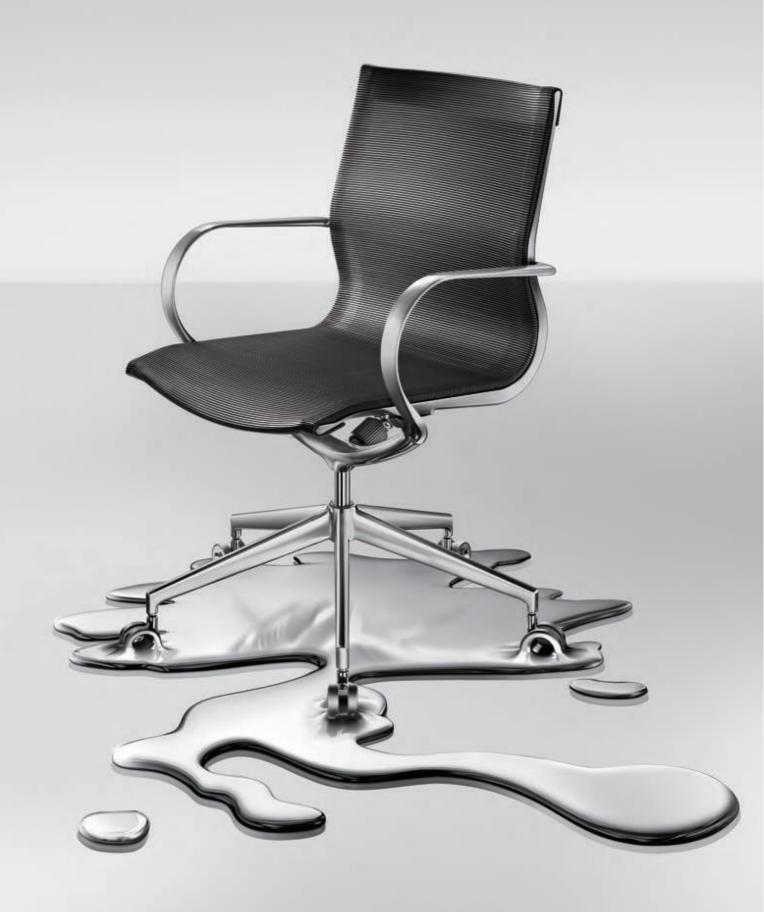

# mercury

THE ART OF METAL

Like melting metal that flows and forms to suit the contours of your body, the Mercury chair is a structure that adapts to you and your needs.

Using the advanced technique of aluminum alloy die-casting pushes design limits.

The backrest is made of pure aluminum alloy making the curve of the chair frame exquisite in its simplicity and style.