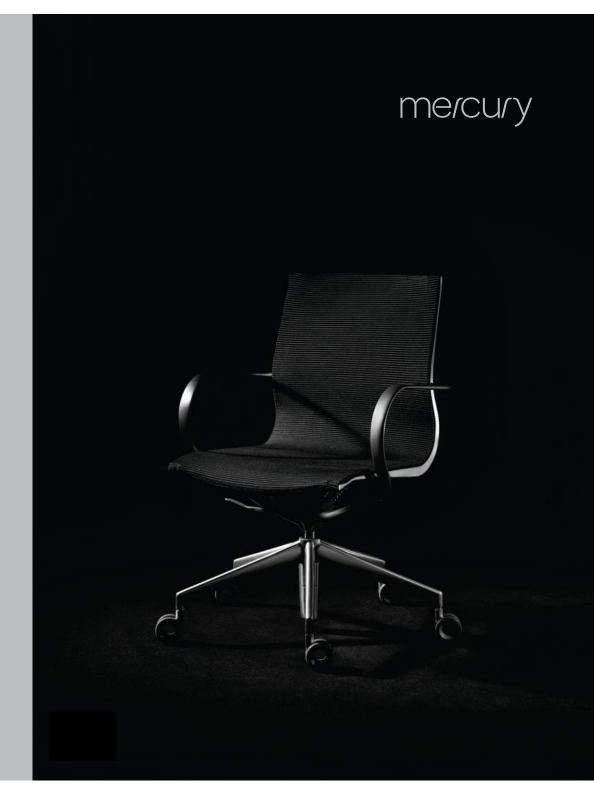

# mercury

THE ART OF METAL

Like melting metal that flows and forms to suit the contours of your body, the Mercury chair is a structure that adapts to you and your needs.

## Bartoli Design

Designed by the famous Italian design studio, Bartoli Design, the elegancy and simplicity of the Mercury chair ensures it's the perfect, classic addition to any meeting room or office.