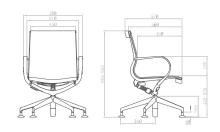

alloy making the curve of the chair frame exquisite in its simplicity and style.











### PRODUCT TABLE

### Material Options and Colour Range

### LS Standard Leather: 8 colors



MN3: 2 colors MP2: 3 colors



Leather: Applicable to seat cushion, backrest and headrest; 2 dimensional mesh: Applicable to seat cushion and backrest; 3 dimensional mesh: Applicable to seat cushion and backrest

Surface Treatments

Brushed and Glazed

LS007 (white)

Chair Base/Casters

Chair Base/Casters

Brushed and Glazed Aluminum Alloy Base/Hollow Casters

Chair Base/Glides

Brushed and Glazed Aluminum Alloy Base/Fixed Glides



Surface Treatments





Polished Aluminum Alloy Base/Hollow Casters



Chair Base/Glides

Polished Aluminum Alloy Base/Fixed Glides



### Specifications

### MEDIUM BACKREST



### MEDIUM BACKREST



### HIGH BACKREST



### HIGH BACKREST



# Overview



MC46S-979AL-L



MC64S-979AL-L MC64S-979AL-L



MC46P-969AA-A



MC46S-979AL-L

MC64S-979AL-L



MC46S-974AL-L





MC46M-979AL-A