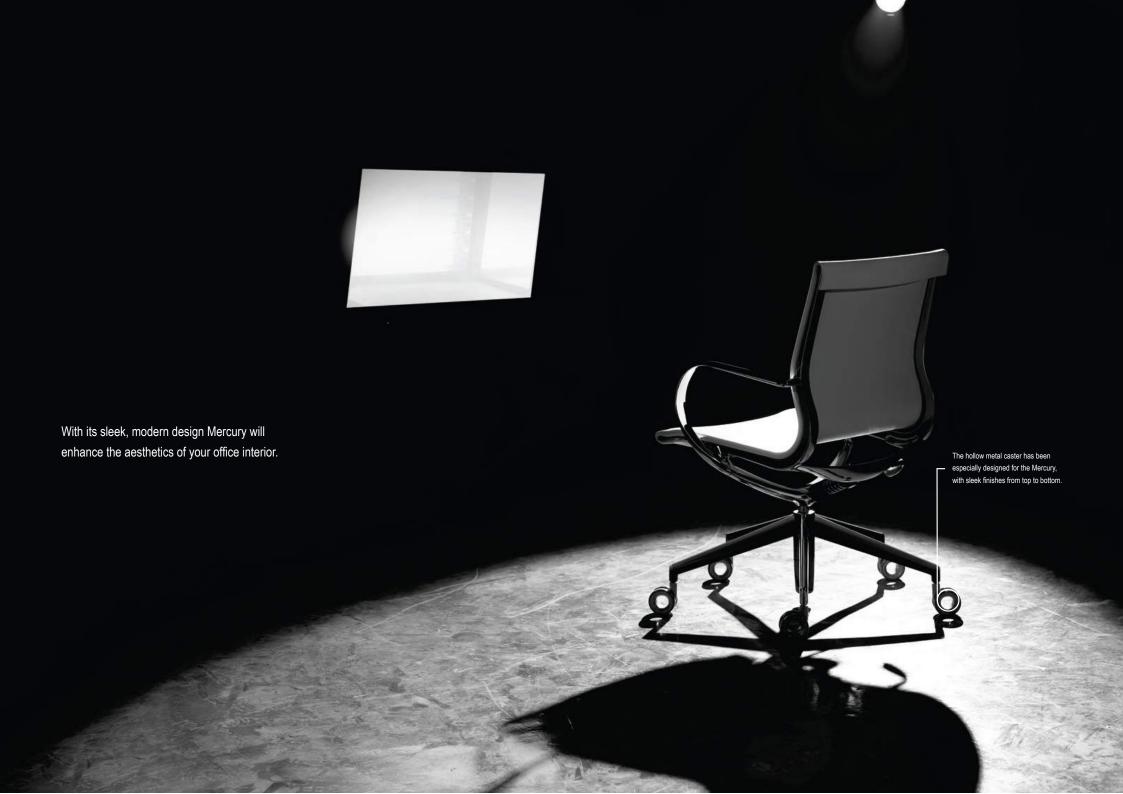

# mercury

THE ART OF METAL

Like melting metal that flows and forms to suit the contours of your body, the Mercury chair is a structure that adapts to you and your needs.

Using the advanced technique of aluminum alloy die-casting pushes design limits.

The backrest is made of pure aluminum alloy making the curve of the chair frame exquisite in its simplicity and style.