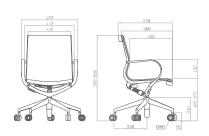

of the chair frame exquisite in its simplicity and style.











### PRODUCT TABLE

### Material Options and Colour Range

### LS Standard Leather: 8 colors



MN3: 2 colors MP2: 3 colors



Leather: Applicable to seat cushion, backrest and headrest; 2 dimensional mesh: Applicable to seat cushion and backrest; 3 dimensional mesh: Applicable to seat cushion and backrest

Surface Treatments

Brushed and Glazed

LS007 (white)

Chair Base/Casters

Chair Base/Casters

Brushed and Glazed Aluminum Alloy Base/Hollow Casters

Chair Base/Glides

Brushed and Glazed Aluminum Alloy Base/Fixed Glides



Surface Treatments





Polished Aluminum Alloy Base/Hollow Casters



Chair Base/Glides

Polished Aluminum Alloy Base/Fixed Glides



### Specifications

### MEDIUM BACKREST



### MEDIUM BACKREST



### HIGH BACKREST



### HIGH BACKREST



# Overview



MC46S-979AL-L



MC64S-979AL-L MC64S-979AL-L



MC46P-969AA-A



MC46S-979AL-L

MC64S-979AL-L



MC46S-974AL-L





MC46M-979AL-A