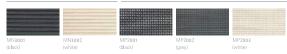

### Material Options and Colour Range

### LS Standard Leather: 8 colors

MN3: 2 colors MP2: 3 colors

Leather: Applicable to seat cushion, backrest and headrest; 2 dimensional mesh: Applicable to seat cushion and backrest; 3 dimensional mesh: Applicable to seat cushion and backrest