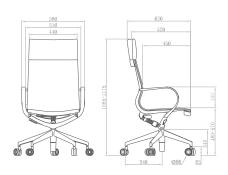

city and style.











### PRODUCT TABLE

### Material Options and Colour Range

### LS Standard Leather: 8 colors



MN3: 2 colors MP2: 3 colors



Leather: Applicable to seat cushion, backrest and headrest; 2 dimensional mesh: Applicable to seat cushion and backrest; 3 dimensional mesh: Applicable to seat cushion and backrest

Surface Treatments

Brushed and Glazed

LS007 (white)

Chair Base/Casters

Chair Base/Casters

Brushed and Glazed Aluminum Alloy Base/Hollow Casters

Chair Base/Glides

Brushed and Glazed Aluminum Alloy Base/Fixed Glides



Surface Treatments





Polished Aluminum Alloy Base/Hollow Casters



Chair Base/Glides

Polished Aluminum Alloy Base/Fixed Glides



### Specifications

### MEDIUM BACKREST



### MEDIUM BACKREST



### HIGH BACKREST



### HIGH BACKREST



# Overview



MC46S-979AL-L



MC64S-979AL-L MC64S-979AL-L



MC46P-969AA-A



MC46S-979AL-L

MC64S-979AL-L



MC46S-974AL-L





MC46M-979AL-A