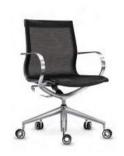

# mercury

THE ART OF METAL

Like melting metal that flows and forms to suit the contours of your body, the Mercury chair is a structure that adapts to you and your needs.

Using the advanced technique of aluminum alloy die-casting pushes design limits.

The backrest is made of pure aluminum alloy making the curve of the chair frame exquisite in its simplicity and style.