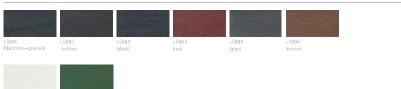

### Material Options and Colour Range

### LS Standard Leather: 8 colors

MN3: 2 colors MP2: 3 colors

Leather: Applicable to seat cushion, backrest and headrest; 2 dimensional mesh: Applicable to seat cushion and backrest; 3 dimensional mesh: Applicable to seat cushion and backrest

Surface Treatments

Brushed and Glazed

LS007 (white)

Chair Base/Casters

Chair Base/Casters

Brushed and Glazed Aluminum Alloy Base/Hollow Casters

Chair Base/Glides

Brushed and Glazed Aluminum Alloy Base/Fixed Glides

Surface Treatments

Polished Aluminum Alloy Base/Hollow Casters

Chair Base/Glides

Polished Aluminum Alloy Base/Fixed Glides