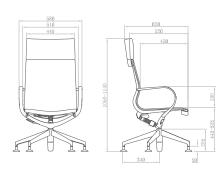

quisite in its simplicity and style.











### PRODUCT TABLE

### Material Options and Colour Range

### LS Standard Leather: 8 colors



MN3: 2 colors MP2: 3 colors



Leather: Applicable to seat cushion, backrest and headrest; 2 dimensional mesh: Applicable to seat cushion and backrest; 3 dimensional mesh: Applicable to seat cushion and backrest

Surface Treatments

Brushed and Glazed

LS007 (white)

Chair Base/Casters

Chair Base/Casters

Brushed and Glazed Aluminum Alloy Base/Hollow Casters

Chair Base/Glides

Brushed and Glazed Aluminum Alloy Base/Fixed Glides



Surface Treatments





Polished Aluminum Alloy Base/Hollow Casters



Chair Base/Glides

Polished Aluminum Alloy Base/Fixed Glides



### Specifications

### MEDIUM BACKREST



### MEDIUM BACKREST



### HIGH BACKREST



### HIGH BACKREST



# Overview



MC46S-979AL-L



MC64S-979AL-L MC64S-979AL-L



MC46P-969AA-A



MC46S-979AL-L

MC64S-979AL-L



MC46S-974AL-L





MC46M-979AL-A