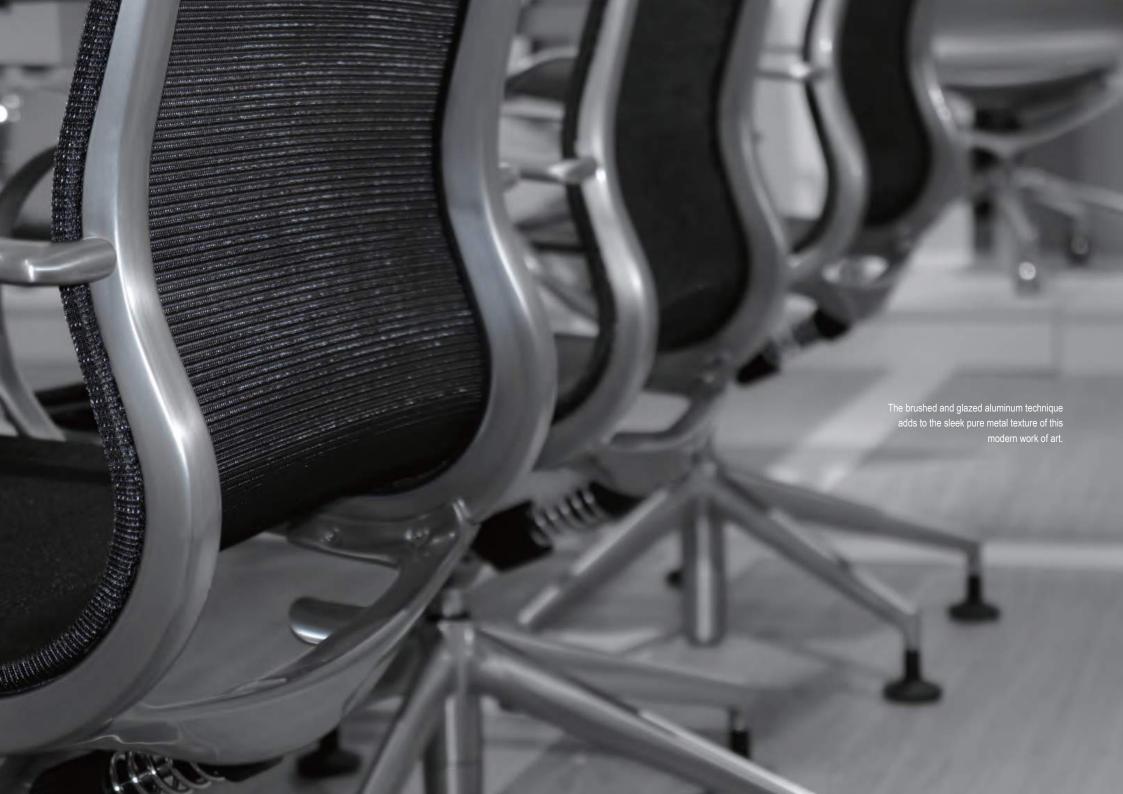

Surface Treatments

Brushed and Glazed

LS007 (white)

Chair Base/Casters

Chair Base/Casters

Brushed and Glazed Aluminum Alloy Base/Hollow Casters

Chair Base/Glides

Brushed and Glazed Aluminum Alloy Base/Fixed Glides

Surface Treatments

Polished Aluminum Alloy Base/Hollow Casters

Chair Base/Glides

Polished Aluminum Alloy Base/Fixed Glides