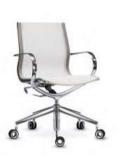

ions and Colour Range

### LS Standard Leather: 8 colors



MN3: 2 colors MP2: 3 colors



Leather: Applicable to seat cushion, backrest and headrest; 2 dimensional mesh: Applicable to seat cushion and backrest; 3 dimensional mesh: Applicable to seat cushion and backrest

Surface Treatments

Brushed and Glazed

LS007 (white)

Chair Base/Casters

Chair Base/Casters

Brushed and Glazed Aluminum Alloy Base/Hollow Casters

Chair Base/Glides

Brushed and Glazed Aluminum Alloy Base/Fixed Glides



Surface Treatments





Polished Aluminum Alloy Base/Hollow Casters



Chair Base/Glides

Polished Aluminum Alloy Base/Fixed Glides



### Specifications

### MEDIUM BACKREST



### MEDIUM BACKREST



### HIGH BACKREST



### HIGH BACKREST



# Overview



MC46S-979AL-L



MC64S-979AL-L MC64S-979AL-L



MC46P-969AA-A



MC46S-979AL-L

MC64S-979AL-L



MC46S-974AL-L





MC46M-979AL-A