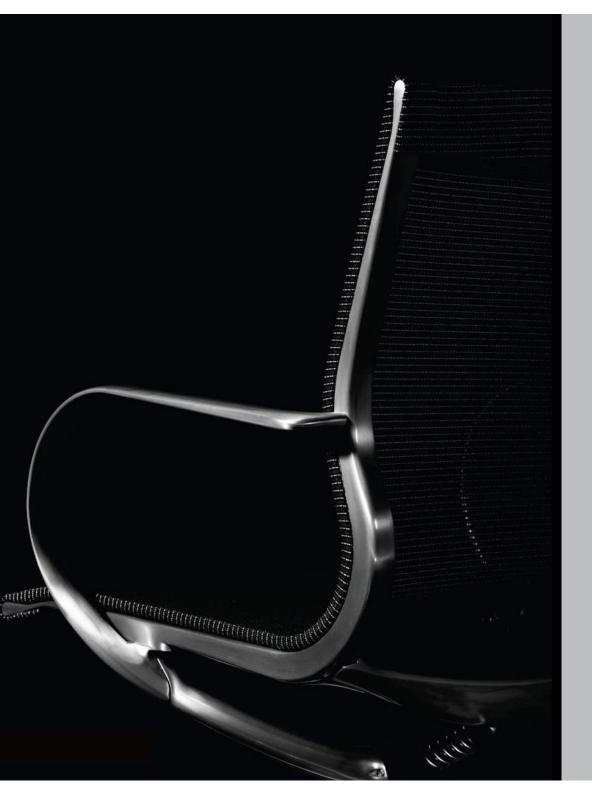

Using the advanced technique of aluminum alloy die-casting pushes design limits.

The backrest is made of pure aluminum alloy making the curve of the chair frame exquisite in its simplicity and style.