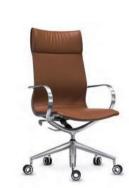

ange

### LS Standard Leather: 8 colors



MN3: 2 colors MP2: 3 colors



Leather: Applicable to seat cushion, backrest and headrest; 2 dimensional mesh: Applicable to seat cushion and backrest; 3 dimensional mesh: Applicable to seat cushion and backrest

Surface Treatments

Brushed and Glazed

LS007 (white)

Chair Base/Casters

Chair Base/Casters

Brushed and Glazed Aluminum Alloy Base/Hollow Casters

Chair Base/Glides

Brushed and Glazed Aluminum Alloy Base/Fixed Glides



Surface Treatments





Polished Aluminum Alloy Base/Hollow Casters



Chair Base/Glides

Polished Aluminum Alloy Base/Fixed Glides



### Specifications

### MEDIUM BACKREST



### MEDIUM BACKREST



### HIGH BACKREST



### HIGH BACKREST



# Overview



MC46S-979AL-L



MC64S-979AL-L MC64S-979AL-L



MC46P-969AA-A



MC46S-979AL-L

MC64S-979AL-L



MC46S-974AL-L





MC46M-979AL-A