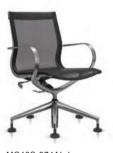

# mercury

THE ART OF METAL

Like melting metal that flows and forms to suit the contours of your body, the Mercury chair is a structure that adapts to you and your needs.

## Bartoli Design

Designed by the famous Italian design studio, Bartoli Design, the elegancy and simplicity of the Mercury chair ensures it's the perfect, classic addition to any meeting room or office.

Using the advanced technique of aluminum alloy die-casting pushes design limits.

The backrest is made of pure aluminum alloy making the curve of the chair frame exquisite in its simplicity and style.