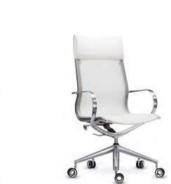

PRODUCT TABLE

### Material Options and Colour Range

### LS Standard Leather: 8 colors



MN3: 2 colors MP2: 3 colors



Leather: Applicable to seat cushion, backrest and headrest; 2 dimensional mesh: Applicable to seat cushion and backrest; 3 dimensional mesh: Applicable to seat cushion and backrest

Surface Treatments

Brushed and Glazed

LS007 (white)

Chair Base/Casters

Chair Base/Casters

Brushed and Glazed Aluminum Alloy Base/Hollow Casters

Chair Base/Glides

Brushed and Glazed Aluminum Alloy Base/Fixed Glides



Surface Treatments





Polished Aluminum Alloy Base/Hollow Casters



Chair Base/Glides

Polished Aluminum Alloy Base/Fixed Glides



### Specifications

### MEDIUM BACKREST



### MEDIUM BACKREST



### HIGH BACKREST



### HIGH BACKREST



# Overview



MC46S-979AL-L



MC64S-979AL-L MC64S-979AL-L



MC46P-969AA-A



MC46S-979AL-L

MC64S-979AL-L



MC46S-974AL-L





MC46M-979AL-A