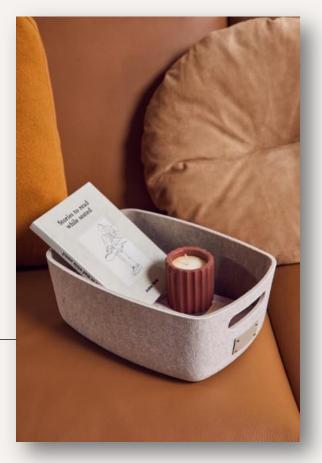

#### MADE FROM RECYCLED MATERIALS

Felty Box is made from recycled plastic bottles. Grado made Felty Box to remind us that we can all live a green life, and we can all contribute to environmental protection.