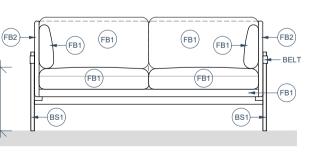

QUANTITY & LOCATION:

1x C1 - HADLEY SOFA

FINISHES:

# INNER

(FB1) UPHOLSTERED IN 'TBC'. COLOUR: TBC.

# OUTER

(FB2) UPHOLSTERED IN 'TBC'. COLOUR: TBC.

### BASE

(BS1) TBC POWDER COATED STEEL LEGS.

# FEATURES:

- FULLY UPHOLSTERED;
  WITH BELT DECORATION.

| OFFICE USE ONLY:                |          |         |                |  |  |  |  |
|---------------------------------|----------|---------|----------------|--|--|--|--|
| Operations & Projects Director: |          |         | Drawn by:      |  |  |  |  |
| Shannon Rout                    |          |         | Rafael Machado |  |  |  |  |
|                                 |          |         |                |  |  |  |  |
|                                 |          |         |                |  |  |  |  |
|                                 |          |         |                |  |  |  |  |
|                                 |          |         |                |  |  |  |  |
|                                 |          |         |                |  |  |  |  |
|                                 |          |         |                |  |  |  |  |
| 00                              | 02/08/24 | CREATED | )              |  |  |  |  |
| REV                             | DATE     | DETAILS |                |  |  |  |  |