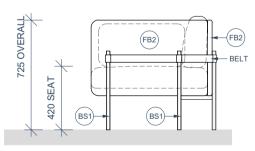

# INNER

(FB1) UPHOLSTERED IN 'TBC'. COLOUR: TBC.

# OUTER

(FB2) UPHOLSTERED IN 'TBC'. COLOUR: TBC.

### BASE

(BS1) TBC POWDER COATED STEEL LEGS.

750 OVERALL

420 SEAT

HADLEY SOFA - ELEVATION C1 / ESC 1:25

HADLEY SOFA - ELEVATION C1 ESC 1:25