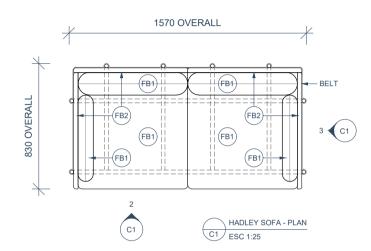

QUANTITY & LOCATION:

1x C1 - HADLEY SOFA

FINISHES:

# INNER

(FB1) UPHOLSTERED IN 'TBC'. COLOUR: TBC.

# OUTER

(FB2) UPHOLSTERED IN 'TBC'. COLOUR: TBC.

### BASE

(BS1) TBC POWDER COATED STEEL LEGS.

# FEATURES:

- FULLY UPHOLSTERED;
  WITH BELT DECORATION.

| OFFICE USE ONLY:                |          |         |                |  |  |  |  |
|---------------------------------|----------|---------|----------------|--|--|--|--|
| Operations & Projects Director: |          |         | Drawn by:      |  |  |  |  |
| Shannon Rout                    |          |         | Rafael Machado |  |  |  |  |
|                                 |          |         |                |  |  |  |  |
|                                 |          |         |                |  |  |  |  |
|                                 |          |         |                |  |  |  |  |
|                                 |          |         |                |  |  |  |  |
|                                 |          |         |                |  |  |  |  |
|                                 |          |         |                |  |  |  |  |
| 00                              | 02/08/24 | CREATED | )              |  |  |  |  |
| REV                             | DATE     | DETAILS |                |  |  |  |  |